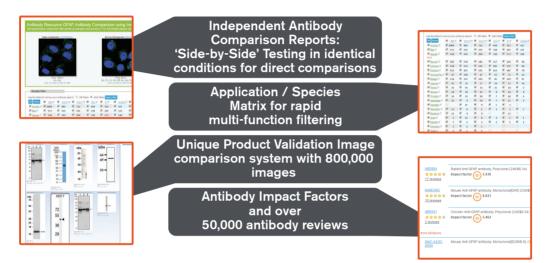

# The Ultimate Antibody Selection Platform

At Antibody Resource, select the best antibody for your research from the major antibody suppliers using our unique tools.

 $( \bullet )$ 

 $( \bullet )$ 

 $(\mathbf{\Phi})$ 

# Stop searching, start selecting...

At Antibody Resource, select the best antibody for your research from the major antibody suppliers using our unique tools.

SUPERSTAR ANTIBODY PANELS Trial sizes of the best antibodies to perfect your experiment. We have over 40 Superstar panels, and the list is growing!